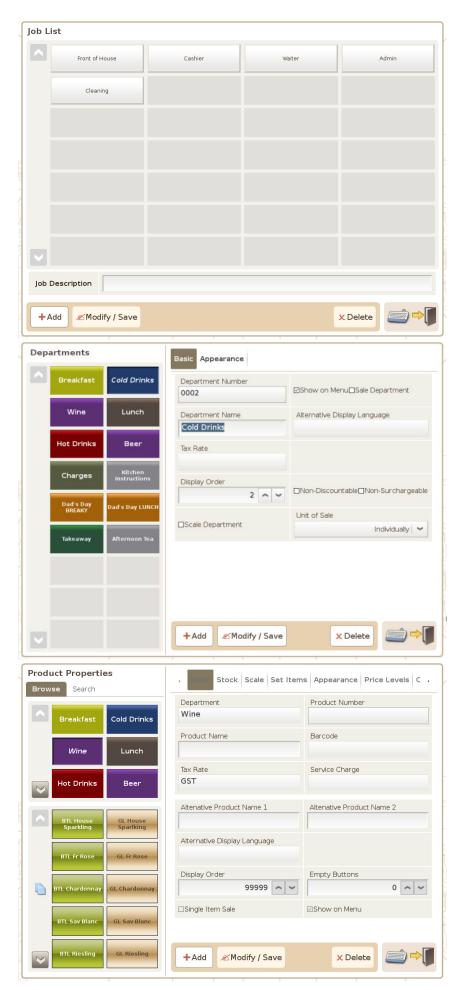

## Default Role Groups:

- Administrator (super-user)
- Manager
- Clerk

ViViPOS will not setup User Limits

Up to 6 Jobs to be supplied (associated with Employees supplied earlier)

Supply menu or Product list (ViViPOS decides initial structure & layout)

Supply menu or Product list (ViViPOS decides initial structure & layout)

Number of printers (different checks) not actual printers. Up to 4 to be supplied

| Name                        |         | Value                   |  | m, |
|-----------------------------|---------|-------------------------|--|----|
| ABN                         |         | ABN: 123 456 789        |  |    |
| Receipt Footer              |         | Thank You for Visiting! |  |    |
| ndicate Taxable Item        |         | true                    |  |    |
| Show Table Info             |         | true                    |  |    |
| Show Customer Name          |         | true                    |  |    |
| how Customer Address        |         | false                   |  |    |
| how Customer Telephone      |         | true                    |  |    |
| ilde All Set Items          |         | false                   |  |    |
| Hide Opened Line            |         | false                   |  |    |
| lide Printed Line           |         | false                   |  | *  |
| Number of Configurations 34 |         |                         |  |    |
| Selected Configuration 00   | 0000001 |                         |  |    |
| ABN: 123 456                | 789     |                         |  |    |