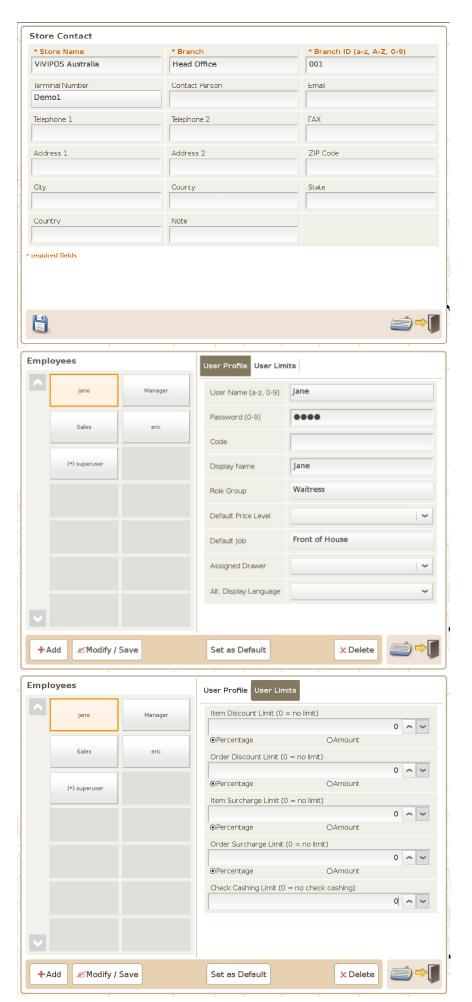

Store Name Branch ID Contact Person Email Telephone

Up to 6 Names/Jobs to be supplied

## Default Role Groups:

- Administrator (super-user)
- Manager
- Clerk

ViViPOS will not setup User Limits

Up to 6 Jobs to be supplied (associated with Employees supplied earlier)

Supply menu or Product list (ViViPOS decides initial structure & layout)