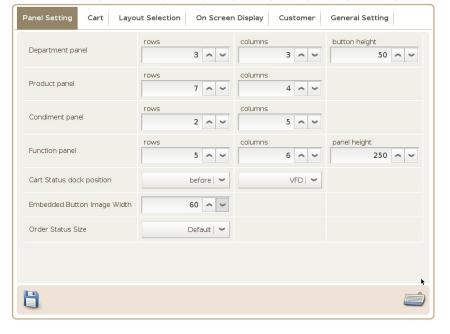

|  |    |
| Hide Opened Line            |         | false                   |  |    |
| lide Printed Line           |         | false                   |  | *  |
| Number of Configurations 34 |         |                         |  |    |
| Selected Configuration 00   | 0000001 |                         |  |    |
| ABN: 123 456                | 789     |                         |  |    |

ABN Receipt footer Message

Table Status Options Region Name Floor Plan Image 62 2 Veranda 3 (Zone 1) 4 (Zone 2) 5 (Zone 3) 6 (Zone 4) 7 Takeaway Table 8 Phantom Area Floor Plan Image Region Name +Select Image Remove Image 1 Courtyard X Delete +Add

**Table Regions** 



Table numbers/capacity/Region (up to 20 to be supplied)



Supply menu or Product list (ViViPOS decides initial structure & layout)



Supply menu or Product list (ViViPOS decides initial structure & layout)