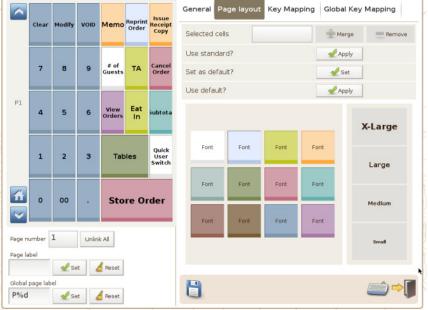

|  |    |
| ilde All Set Items          |         | false                   |  |    |
| Hide Opened Line            |         | false                   |  |    |
| lide Printed Line           |         | false                   |  | *  |
| Number of Configurations 34 |         |                         |  |    |
| Selected Configuration 00   | 0000001 |                         |  |    |
| ABN: 123 456                | 789     |                         |  |    |

ABN Receipt footer Message

Table Status Options Region Name Floor Plan Image 62 2 Veranda 3 (Zone 1) 4 (Zone 2) 5 (Zone 3) 6 (Zone 4) 7 Takeaway Table 8 Phantom Area Floor Plan Image Region Name +Select Image Remove Image 1 Courtyard X Delete +Add

**Table Regions** 



Table numbers/capacity/Region (up to 20 to be supplied)



Supply menu or Product list (ViViPOS decides initial structure & layout)



Supply menu or Product list (ViViPOS decides initial structure & layout)