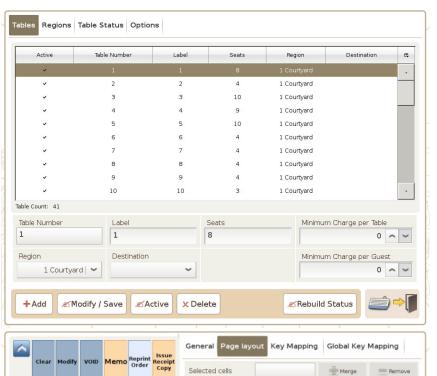

ABN Receipt footer Message

Table Status Options Region Name Floor Plan Image 62 2 Veranda 3 (Zone 1) 4 (Zone 2) 5 (Zone 3) 6 (Zone 4) 7 Takeaway Table 8 Phantom Area Floor Plan Image Region Name +Select Image Remove Image 1 Courtyard X Delete +Add

**Table Regions** 

Table numbers/capacity/Region (up to 20 to be supplied)

Supply menu or Product list (ViViPOS decides initial structure & layout)

Supply menu or Product list (ViViPOS decides initial structure & layout)